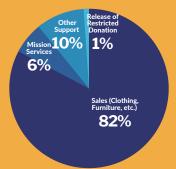

## community investment

| Sales (Clothing, Furniture, etc.)  | \$37,316,872 |
|------------------------------------|--------------|
| Mission Services                   | \$ 2,891,919 |
| Other Support                      | \$ 4,427,625 |
| Temporarily Restricted Donations   | \$ (382,724) |
| Release of Restricted Donations    | \$ 484,340   |
| Restricted Investment Value Change | \$ (101,616) |
| TOTAL COMMUNITY INVESTMENT         | \$44,636,416 |