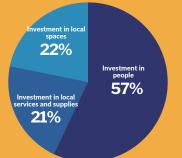

#### return to community

| Investment in people                      | \$21,867,578 |
|-------------------------------------------|--------------|
| Investment in local services and supplies | \$ 8,126,411 |
| Investment in local spaces                | \$ 8,370,432 |
| TOTAL RETURN TO THE COMMUNITY             | \$38,364,421 |