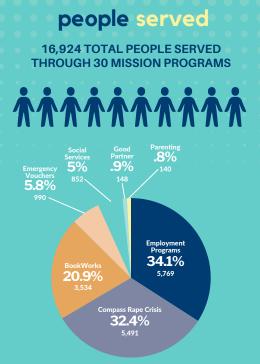

### @GoodwillGoodSkills

It's our handle on social media, but it's more than just a catchy phrase. Goodwill gives people the skills to overcome barriers, gain employment, get an education, better their families, heal from trauma. empower communities and most of all - improve their lives. Thanks to your donations. Goodwill is able to provide 30 vital mission programs to our communities. We help train people for better jobs.

We help families in need. We support survivors of sexual assault. We help feed the hungry. We do all these things and much more ... all thanks to your donations. Let's keep that impact growing. Included with this impact report is a donation bag. Please fill it up and donate it at one of our stores or donation centers. Your donation can make a big impact and change lives for good.