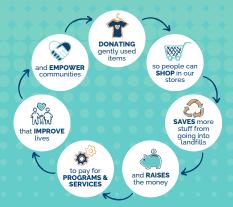

Your donations to local Goodwill stores are the first part of the cycle of success. Those donations support Goodwill's mission programs that help people in our communities with pre-employment and job-placement services. Lethola worked with Goodwill team members to develop her job skills after being out of the workforce for awhile. She trained at Goodwill and loved it so much she wanted to work at that store.

## **25 million pounds**

Thanks for helping to save the earth! Donations to Goodwill help keep items from area landfills. Shopping at Goodwill helps lessen water and carbon footprints. Now more than ever, Goodwill provides a safer and more environmentally friendly option for donors and shoppers. Last year, Goodwill diverted more than 25 million pounds of goods from area landfills.